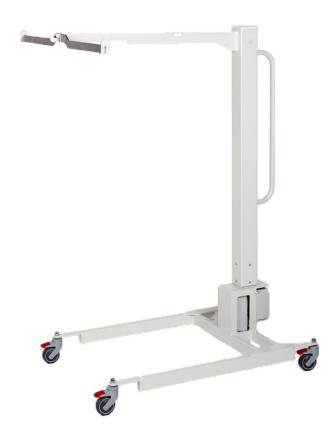

## **Arm and leg lift**

HMI NO: 72792 | PRODUCT NO: BL-H

Our arm and leg lift, which we have great success with, is used in the handling and disinfection of arms and legs before operation, or other heavy lifting jobs on patients.

## **ARM AND LEG LIFT**

Arm and leg lifter can be adjusted to various heights, so the user has the correct working position, which is important in relation to working environment. Very large lifting range of 75 cm. Easy to move around and with 4 brake wheels.

- Electrical height adjustment of Leg- and arm lift
- Powder-coated lift arm
- Powder coated frame
- Induvidual lockable wheels
- Battery solution with charger

## **TECHNICAL DATA**

- Width 60 cm.
- Length 100 cm.
- Wheel size 75 mm.
- Elevation between 136-211 cm.
- Weight 31 kg.
- Max load 100 kg.
- Electrical voltage 230/24 V
- Density IP 50th
- CE marked