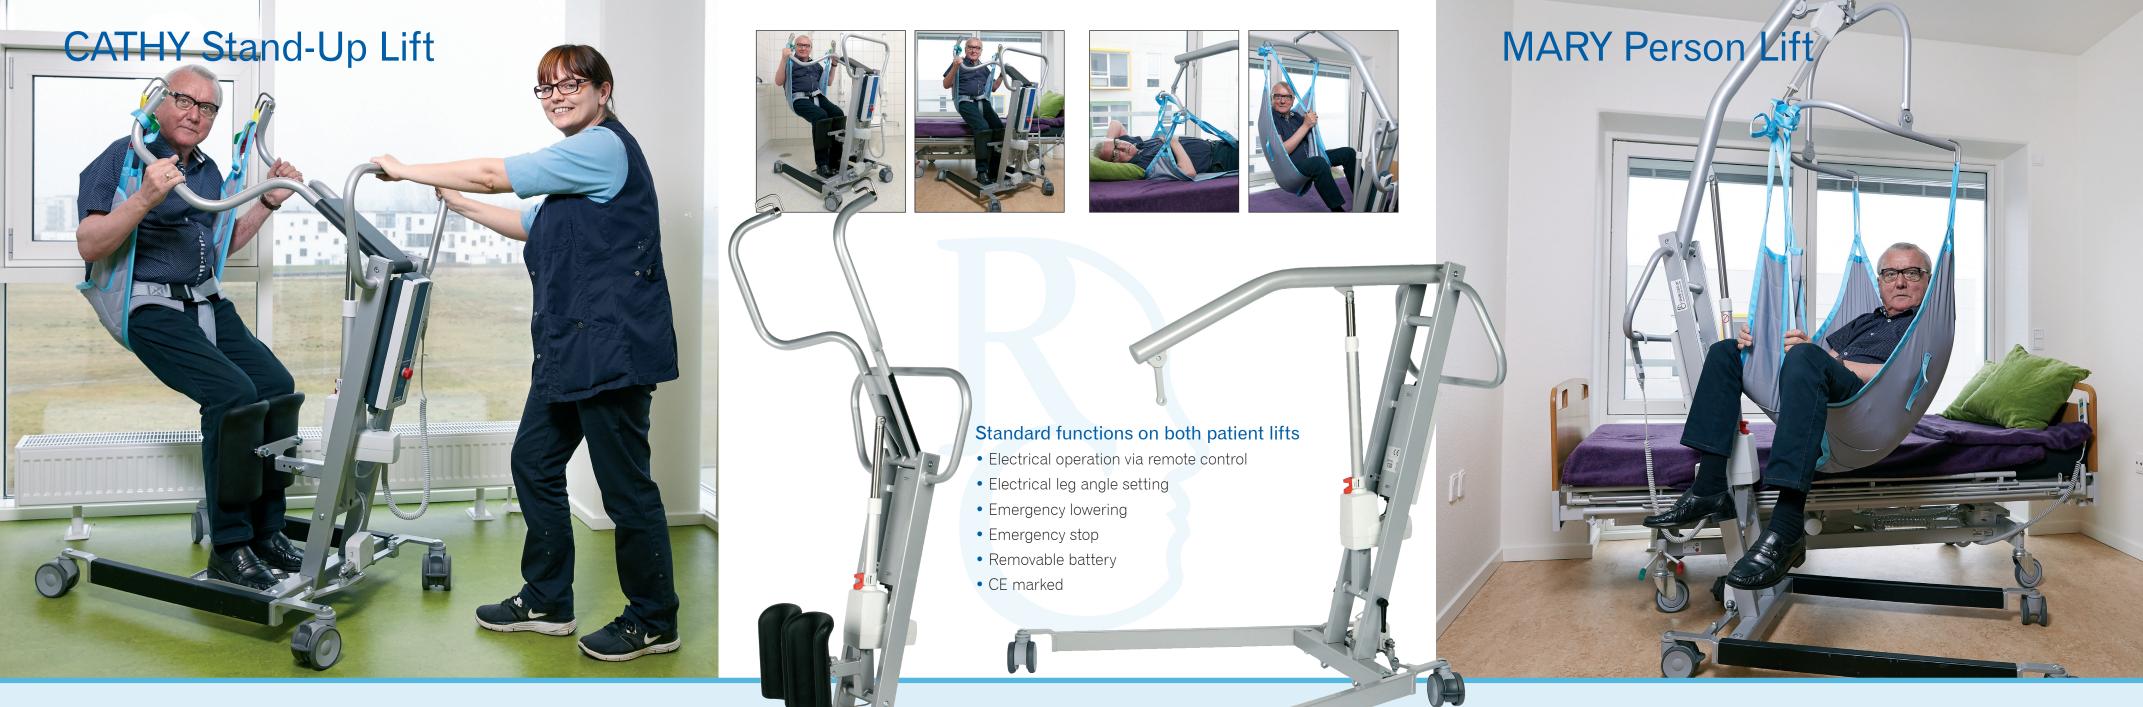

## Stable and comfortable transfers

Double tower structure with appropriate lift space.

Latest technology and components

Linak control with service and battery indicator in the remote control.

• Safe, durable functions

Mounted with the correct joint bushing and using high-strength steel.

Convenient

Smooth running quality wheels with ball bearings.

• Own production

We are vouching for the product, ISO 13485.

- Full lifting sling programme Modern sling with optional clip suspension.
- Mary Person Lift with 4-point hanger bar Available with electrical and manual 4-point hanger bar
- Mary 250kg / Cathy 200kg Lifting capacity

# PATIENT LIFTS

Dealer:

ersonikt

reHab-Care.dk® - make a difference

Used in hospitals or nursing facilities, our CATHY Stand-Up Lift offers the best solution to help the user from sitting to standing position.

The design is always based on long-term quality and functionality. Knee and leg supports are adjusted to provide the user with maximum comfort and the best experience.

### Available options

- Changing hooks to knobs for the click system
- Lifting sling
- Additional jumbo battery
- Wall-mounted charger for jumbo battery

We offer our MARY Person Lift for the most stable and comfortable transfers in hospitals and nursing facilities for the user. The Person Lift is designed to be easy to operate and comfortable to use in everyday life while instilling a sense of safety and comfort in the user.

### Available options

- 2 and 4 point hanger bar
- Electric 4 point hanger bar
- Lifting sling

- Additional jumbo battery
- Wall-mounted charger for jumbo battery