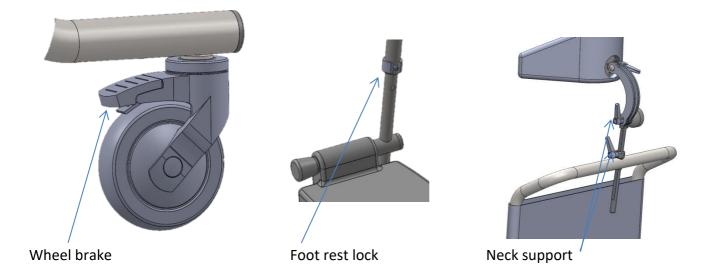

## 1. Up and down chair. Height adjustment seat, up and down. 2. Overload indicator. Indicator light, when over loaded. 3. Seat-tilt front and back. Seat angle adjustment. 3a. Emergency lowering, hold both buttons. Sequence: 1) seat down, 2) seat angle to level. Only to be used at buttons error. 4. Emergency stop. – STOP Stop of all functions, flashing diodes when activated. **NOTE! Reset by holding the button down 3 sec.** 5. Battery indicator. Level of battery power. 3 diodes on = fully charged. Light and sound signal. FEHae-Care.dk NOTE! At low level power can the chair only return. 6. Charger indicator. Control of battery and showing when charging. NOTE! The chair cannot be operated when charging.