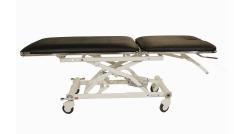

## 2-part examination couch, scissor lift

HMI NO: 72974 | PRODUCT NO: ULM1CBRA

Our good standard couch, is made to last. There are chrome frames that protects the cushions against collisions, artificial leather in a quality that can withstand cleaning in alcohol and chlorine. High quality foam in the cushions for best comfort.

## 2-PART EXAMINATION COUCH, SCISSOR LIFT

The couch can be lowered for easy access from a wheelchair. Large backrest angle adjustment for optimal seating position. Paperholder and tear-off brace. Available with or without nose hole in cushion.

- Electric height setting
- Manual stepless position setting for back
- Very easy-to-clean wheel frame
- Comes with paper holder and tearing brace
- Powder coated undercarriage
- Lying surface of fire-retardant cold foam with durable cover
- Lying surfaces are mounted on frame of chrome pipe to avoid damage to the cover
- 2 directionally guided wheels
- Central brake on all wheels