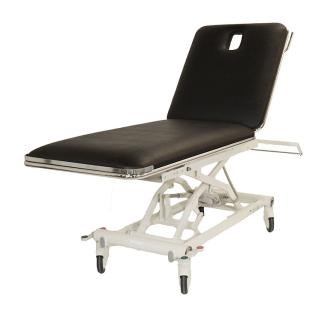

## 2-part examination couch, scissor lift

HMI NO: 72974 | PRODUCT NO: ULM1CBRA

Our good standard couch, is made to last. There are chrome frames that protects the cushions against collisions, artificial leather in a quality that can withstand cleaning in alcohol and chlorine. High quality foam in the cushions for best comfort.

## 2-PART EXAMINATION COUCH, SCISSOR LIFT

The couch can be lowered for easy access from a wheelchair. Large backrest angle adjustment for optimal seating position. Paperholder and tear-off brace. Available with or without nose hole in cushion.

- Electric height setting
- Manual stepless position setting for back
- Very easy-to-clean wheel frame
- Comes with paper holder and tearing brace
- Powder coated undercarriage
- Lying surface of fire-retardant cold foam with durable cover
- Lying surfaces are mounted on frame of chrome pipe to avoid damage to the cover
- 2 directionally guided wheels
- Central brake on all wheels