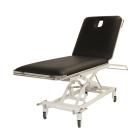

## 2-part examination couch, scissor lift

HMI NO: 72974 | PRODUCT NO: ULM1CBRA

Our good standard couch, is made to last. There are chrome frames that protects the cushions against collisions, artificial leather in a quality that can withstand cleaning in alcohol and chlorine. High quality foam in the cushions for best comfort.

## 2-PART EXAMINATION COUCH, SCISSOR LIFT

The couch can be lowered for easy access from a wheelchair. Large backrest angle adjustment for optimal seating position. Paperholder and tear-off brace. Available with or without nose hole in cushion.

- Electric height setting
- Manual stepless position setting for back
- Very easy-to-clean wheel frame
- Comes with paper holder and tearing brace
- Powder coated undercarriage
- Lying surface of fire-retardant cold foam with durable cover
- Lying surfaces are mounted on frame of chrome pipe to avoid damage to the cover
- 2 directionally guided wheels
- Central brake on all wheels