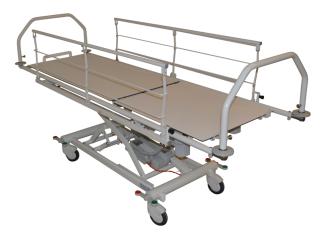

## 2-part rest and transport bed with scissor lift

PRODUCT NO: AKUT-10000

2-part rest and transport bed. A universal rest bed and transport bed with good comfort for patients and with a focus on good ergonomics and stability for staff. The bed can be driven far down, so access from a wheelchair becomes easier. In addition, the bed is available with a width of 90 cm

#### 2-PART REST AND TRANSPORT BED WITH SCISSOR LIFT

Swing-away rails can be laid down and swung under the sleeping surface. This allows the staff to get all the way to the edge of the mattress when treating the patient. Removable gables for movement in all directions. Sleeping surface in compact laminate with mattress manage.

- Electric height adjustment
- Electric back adjustment
- Trendelenburg function
- · Very easy to clean
- Powder coated
- Purchase a loose mattress made of fireretardant cold foam with a durable cover. Anti-slip on the back.
- 2 pcs. directional wheels at the footing.
- Central brake on all wheels
- Fold-down bed rails with swing away function
- · Removable gables