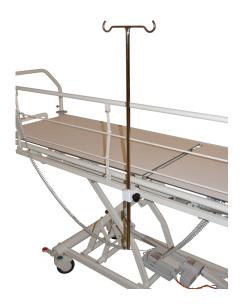

treating the patient. Removable gables for movement in all directions. Sleeping surface in compact laminate with mattress manage.

- Electric height adjustment
- Electric back adjustment
- Trendelenburg function
- · Very easy to clean
- Powder coated
- Purchase a loose mattress made of fireretardant cold foam with a durable cover. Anti-slip on the back.
- 2 pcs. directional wheels at the footing.
- Central brake on all wheels
- Fold-down bed rails with swing away function
- · Removable gables

### **TECHNICAL DATA**

- Lying surface 200 x 70 cm
- Back part 75 cm
- Back angle 85°
- Central brake wheel ø125 mm
- Bed height between 46 and 101 cm
- Weight 100 kg
- Max user weight 250 kg
- Electrical voltage 24 V
- CE mark

#### ADD-ONS

See a list of avaliable spare parts at rehabcare.dk