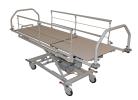

## 2-part rest and transport bed with scissor lift

PRODUCT NO: AKUT-10000

2-part rest and transport bed. A universal rest bed and transport bed with good comfort for patients and with a focus on good ergonomics and stability for staff. The bed can be driven far down, so access from a wheelchair becomes easier. In addition, the bed is available with a width of 90 cm

#### 2-PART REST AND TRANSPORT BED WITH SCISSOR LIFT

Swing-away rails can be laid down and swung under the sleeping surface. This allows the staff to get all the way to the edge of the mattress when treating the patient. Removable gables for movement in all directions. Sleeping surface in compact laminate with mattress manage.