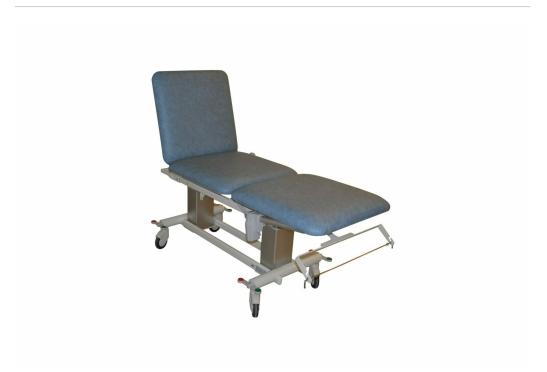

## 3-part endoscopy couch

PRODUCT NO: SØ40000

Made with two back-rests, so the couch doesn't need to be unlocked and rotated when switching patients lying position.

## 3-PART ENDOSCOPY COUCH

Good hygienic conditions with lying surface cushions without seams and iron frames.

- Electric height setting
- Electric adjustment of both backs
- Electric setting of Trendelenburg/antiTrendelenburg
- Can be delivered with removable battery system
- Very easy-to-clean wheel frame
- Powder coated undercarriage
- Lying surface of fire-retardant cold foam with durable cover
- 2 directionally guided wheels
- Central brake on all wheels

## **TECHNICAL DATA**

- Cushion surface 210 x 70 cm
- Back portion 70 x 70 cm
- Back angle 85 °
- Central brake wheels size 125 mm
- Height between 50 and 90 cm (Can be changed to 65cm and 105cm)
- Weight 100 kg
- Max Load 250 kg
- Electrical voltage 230/24v
- CE marked