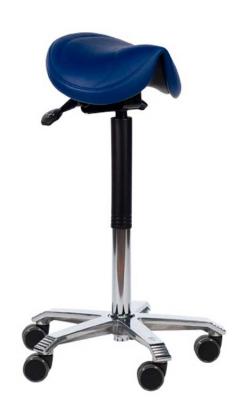

## Amazone saddlechair

Amazone Ergonomic saddle chair promotes a safe sitting position, strengthens the back and counteracts pain. The chair is of high quality, the upholstery has high wear resistance and is easy to clean. The chair allows the user to easily inspect patients up close without the chair getting in the way.

The unique, adjustable balance mechanism keeps the back and lower back in balance when the user changes position and relieves pressure on the thighs for an even more comfortable sitting position.

## **TECHNICAL DATA**

- 57-76 cm (low model)
- 63 to 88 cm (high model)
- Soft wheels (Ø6,5 cm)
- CE marked
- ISO9001 certified