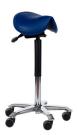

## Amazone saddlechair

Amazone Ergonomic saddle chair promotes a safe sitting position, strengthens the back and counteracts pain. The chair is of high quality, the upholstery has high wear resistance and is easy to clean. The chair allows the user to easily inspect patients up close without the chair getting in the way.

The unique, adjustable balance mechanism keeps the back and lower back in balance when the user changes position and relieves pressure on the thighs for an even more comfortable sitting position.