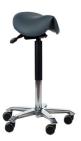

## Amazone saddlechair

Amazone Ergonomic saddle chair promotes a safe sitting position, strengthens the back and counteracts pain. The chair is of high quality, the upholstery has high wear resistance and is easy to clean. The chair allows the user to easily inspect patients up close without the chair getting in the way.

The unique, adjustable balance mechanism keeps the back and lower back in balance when the user changes position and relieves pressure on the thighs for an even more comfortable sitting position.