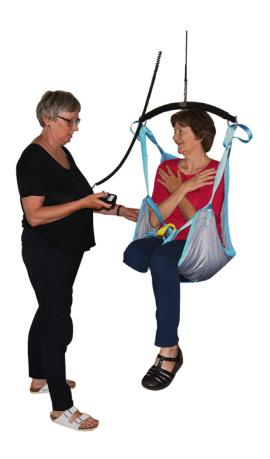

## **Amputations sling**

The sling is used for lifting or moving a person with disability in hospitals, nursing homes, assisted living facilities, rehabilitation centers and in private.

## **AMPUTATIONS SLING**

The sling is designed for both mobile hoists, ceiling hoist systems etc. and is ideally suited for lifting a person into and out of a seated position.

The sling is made for lifting an amputee person with reduced function in the upper body, and femoral hip joint, but with control over the head. The sling is floor reaching