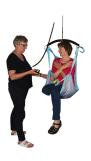

## **Amputations sling**

The sling is used for lifting or moving a person with disability in hospitals, nursing homes, assisted living facilities, rehabilitation centers and in private.

## **AMPUTATIONS SLING**

The sling is designed for both mobile hoists, ceiling hoist systems etc. and is ideally suited for lifting a person into and out of a seated position.

The sling is made for lifting an amputee person with reduced function in the upper body, and femoral hip joint, but with control over the head. The sling is floor reaching