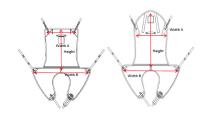

## **Amputations sling**



The sling is used for lifting or moving a person with disability in hospitals, nursing homes, assisted living facilities, rehabilitation centers and in private.





## **AMPUTATIONS SLING**

The sling is designed for both mobile hoists, ceiling hoist systems etc. and is ideally suited for lifting a person into and out of a seated position.

The sling is made for lifting an amputee person with reduced function in the upper body, and femoral hip joint, but with control over the head. The sling is floor reaching

## TECHNICAL DATA

Material: PolyesterMax load: 275 kg.

## **ADD-ONS**

See a list of avaliable spare parts at rehabcare.dk