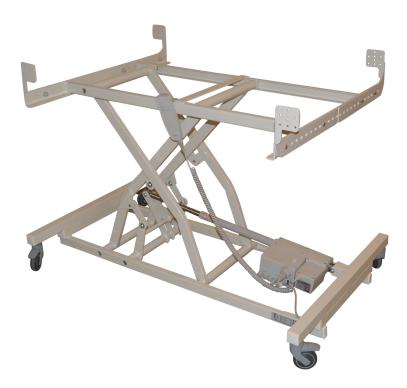

# **Bed lift**

HMI NO: 79748 | PRODUCT NO: SE-14000

The bed lift is to be used for the consumers own private bed. Therefore, it can be adjusted for all types of elevation beds. The bed lift can be mounted under the bed, and the lifting system is known from the hospitality beds.

### **BED LIFT**

High lifting height for correct working position. Stabile lift from the bottom and up. Removes the need of a nursing bed in the home, and it can be mounted on one bed so that the double bed can be preserved. Furthermore, the bed is available in another model with a width of 140cm, product no. SE-140-200

- The bed lift can be mounted on the bed or it can be delivered as a complete bed with a frame.
- Adjustable for widths between 80-100cm
- Stabile scissor lift
- Electrical height adjustment
- Lockable wheels