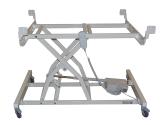

# **Bed lift**

HMI NO: 79748 | PRODUCT NO: SE-14000

The bed lift is to be used for the consumers own private bed. Therefore, it can be adjusted for all types of elevation beds. The bed lift can be mounted under the bed, and the lifting system is known from the hospitality beds.

### **BED LIFT**

High lifting height for correct working position. Stabile lift from the bottom and up. Removes the need of a nursing bed in the home, and it can be mounted on one bed so that the double bed can be preserved. Furthermore, the bed is available in another model with a width of 140cm, product no. SE-140-200

- The bed lift can be mounted on the bed or it can be delivered as a complete bed with a frame.
- Adjustable for widths between 80-100cm
- Stabile scissor lift
- Electrical height adjustment
- Lockable wheels