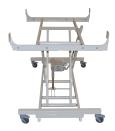

# **Bed lift**

HMI NO: 79748 | PRODUCT NO: SE-14000

The bed lift is to be used for the consumers own private bed. Therefore, it can be adjusted for all types of elevation beds. The bed lift can be mounted under the bed, and the lifting system is known from the hospitality beds.

### **BED LIFT**

High lifting height for correct working position. Stabile lift from the bottom and up. Removes the need of a nursing bed in the home, and it can be mounted on one bed so that the double bed can be preserved. Furthermore, the bed is available in another model with a width of 140cm, product no. SE-140-200

- The bed lift can be mounted on the bed or it can be delivered as a complete bed with a frame.
- Adjustable for widths between 80-100cm
- Stabile scissor lift
- Electrical height adjustment
- Lockable wheels

#### See video

- Length 120cm
- Minimum bed width 80cm
- Maximum bed width 100cm
- Height min 17cm
- Height max 75cm
- Lifting interval 58cm
- Maximum load 200kg
- User weight 170kg
- Weight 40kg
- Wheel diameter 75 mm
- Density class for water 66 IP