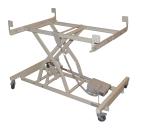

# **Bed lift**

HMI NO: 79748 | PRODUCT NO: SE-14000

The bed lift is to be used for the consumers own private bed. Therefore, it can be adjusted for all types of elevation beds. The bed lift can be mounted under the bed, and the lifting system is known from the hospitality beds.

### **BED LIFT**

High lifting height for correct working position. Stabile lift from the bottom and up. Removes the need of a nursing bed in the home, and it can be mounted on one bed so that the double bed can be preserved. Furthermore, the bed is available in another model with a width of 140cm, product no. SE-140-200

- The bed lift can be mounted on the bed or it can be delivered as a complete bed with a frame.
- Adjustable for widths between 80-100cm
- Stabile scissor lift
- Electrical height adjustment
- Lockable wheels