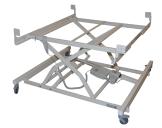

## **BED LIFT (WIDE)**

The bed lift is to be used for the consumers own private bed. Therefore, it can be adjusted for all types of elevation beds. The bed lift can be mounted under the bed, and the lifting system is known from the hospitality beds.

High lifting height for correct working position. Stabile lift from the bottom and up. Removes the need of a nursing bed in the home, and it can be mounted on one bed so that the double bed can be preserved.

- The bed lift can be mounted on the bed or it can be delivered as a complete bed with a frame.
- Adjustable for widths between 120-140cm
- Stabile scissor lift
- Electrical height adjustment
- Lockable wheels

## **TECHNICAL DATA**

- Length 120cm
- Minimum bed width 120cm
- Maximum bed width 140cm
- Height min 17cm
- Height max 75cm
- Lifting interval 58cm
- Maximum load 200kg
- User weight 170kg
- Weight 40kg
- Wheel diameter 100 mm
- · Density class for water 66 IP