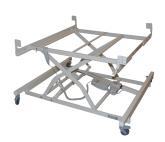

## **BED LIFT (WIDE)**

The bed lift is to be used for the consumers own private bed. Therefore, it can be adjusted for all types of elevation beds. The bed lift can be mounted under the bed, and the lifting system is known from the hospitality beds.

High lifting height for correct working position. Stabile lift from the bottom and up. Removes the need of a nursing bed in the home, and it can be mounted on one bed so that the double bed can be preserved.

- The bed lift can be mounted on the bed or it can be delivered as a complete bed with a frame.
- Adjustable for widths between 120-140cm
- Stabile scissor lift
- Electrical height adjustment
- Lockable wheels

## **TECHNICAL DATA**

- Length 120cm
- Minimum bed width 120cm
- Maximum bed width 140cm
- Height min 17cm
- Height max 75cm
- Lifting interval 58cm
- Maximum load 200kg
- User weight 170kg
- Weight 40kg
- Wheel diameter 100 mm
- · Density class for water 66 IP