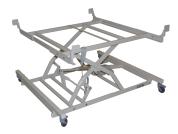

## **BED LIFT (WIDE)**

The bed lift is to be used for the consumers own private bed. Therefore, it can be adjusted for all types of elevation beds. The bed lift can be mounted under the bed, and the lifting system is known from the hospitality beds.

High lifting height for correct working position. Stabile lift from the bottom and up. Removes the need of a nursing bed in the home, and it can be mounted on one bed so that the double bed can be preserved.

- The bed lift can be mounted on the bed or it can be delivered as a complete bed with a frame.
- Adjustable for widths between 120-140cm
- Stabile scissor lift
- Electrical height adjustment
- Lockable wheels

## **TECHNICAL DATA**

- Length 120cm
- Minimum bed width 120cm
- Maximum bed width 140cm
- Height min 17cm
- Height max 75cm
- Lifting interval 58cm
- Maximum load 200kg
- User weight 170kg
- Weight 40kg
- Wheel diameter 100 mm
- · Density class for water 66 IP