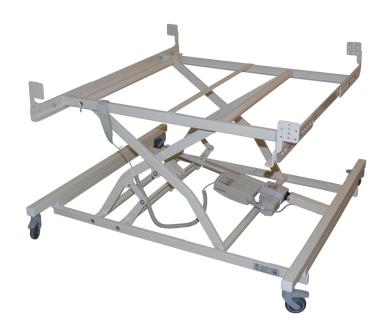

## **BED LIFT (WIDE)**

The bed lift is to be used for the consumers own private bed. Therefore, it can be adjusted for all types of elevation beds. The bed lift can be mounted under the bed, and the lifting system is known from the hospitality beds.

High lifting height for correct working position. Stabile lift from the bottom and up. Removes the need of a nursing bed in the home, and it can be mounted on one bed so that the double bed can be preserved.

- The bed lift can be mounted on the bed or it can be delivered as a complete bed with a frame.
- Adjustable for widths between 120-140cm
- Stabile scissor lift
- Electrical height adjustment
- Lockable wheels

## **TECHNICAL DATA**

- Length 120cm
- Minimum bed width 120cm
- Maximum bed width 140cm
- Height min 17cm
- Height max 75cm
- Lifting interval 58cm
- Maximum load 200kg
- User weight 170kg
- Weight 40kg
- Wheel diameter 100 mm
- · Density class for water 66 IP