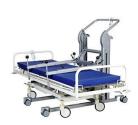

## **Bed turner**

PRODUCT NO: SV400

Hospital bed service trolley for servicing, maintenance and cleaning. Lifts all bed types from the floor and can further tilt the bed so, that all work on the bed may be done in correct working position.

## **BED TURNER**

Easy to operate and move round. The levers can be adjusted in all directions and turned, so lift underneath the lying surface also is possible.

- Electrical height adjustment
- Powder-coated undercarriage
- Brake function on wheels
- Adjustable to bed format width and depth