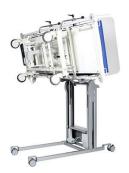

## **Bed turner**

PRODUCT NO: SV400

Hospital bed service trolley for servicing, maintenance and cleaning. Lifts all bed types from the floor and can further tilt the bed so, that all work on the bed may be done in correct working position.

## **BED TURNER**

Easy to operate and move round. The levers can be adjusted in all directions and turned, so lift underneath the lying surface also is possible.

- Electrical height adjustment
- Powder-coated undercarriage
- Brake function on wheels
- Adjustable to bed format width and depth