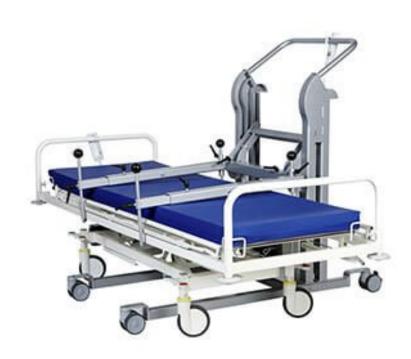

## **Bed turner**

PRODUCT NO: SV400

Hospital bed service trolley for servicing, maintenance and cleaning. Lifts all bed types from the floor and can further tilt the bed so, that all work on the bed may be done in correct working position.

## **BED TURNER**

Easy to operate and move round. The levers can be adjusted in all directions and turned, so lift underneath the lying surface also is possible.

- Electrical height adjustment
- Powder-coated undercarriage
- Brake function on wheels
- Adjustable to bed format width and depth