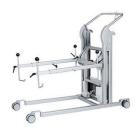

## **Bed turner**

PRODUCT NO: SV400

Hospital bed service trolley for servicing, maintenance and cleaning. Lifts all bed types from the floor and can further tilt the bed so, that all work on the bed may be done in correct working position.

## **BED TURNER**

Easy to operate and move round. The levers can be adjusted in all directions and turned, so lift underneath the lying surface also is possible.

- Electrical height adjustment
- Powder-coated undercarriage
- Brake function on wheels
- Adjustable to bed format width and depth