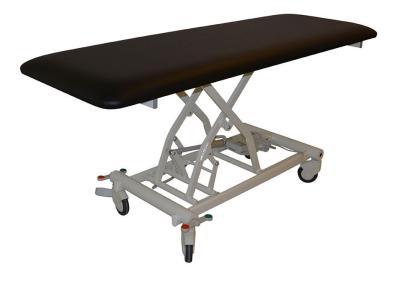

## Bobath couch

HMI NO: 79750 | PRODUCT NO: B100-70

Rehabilitation couch that has the best possible properties and durability in daily use. The couch can be lowered for easy access from a wheelchair. Artificial leather in a quality that can withstand cleaning in alcohol and chlorine. Stable and with the best wheels that make it easy to move and with central brake. The lying surface can be made in the desired dimensions of the customer.

### **BOBATH COUCH**

- Electric height setting
- Very easy-to-clean wheel frame
- Powder coated undercarriage
- Lying surface of fire-retardant cold foam with durable cover
- 2 directionally guided wheels
- Central brake on all wheels

### **TECHNICAL DATA**

- Cushion surface 200 x 70 cm
- Height between 38 og 92 cm
- Lifting interval 54 cm
- Brake wheel 125 mm
- Weight 75 kg
- Max. load 250 kg
- Electrical voltage 24 V
- IP klasse IPX4
- CE-Marked