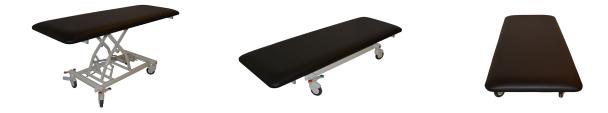

## Bobath couch

HMI NO: 79750 | PRODUCT NO: B100-70

Rehabilitation couch that has the best possible properties and durability in daily use. The couch can be lowered for easy access from a wheelchair. Artificial leather in a quality that can withstand cleaning in alcohol and chlorine. Stable and with the best wheels that make it easy to move and with central brake. The lying surface can be made in the desired dimensions of the customer.

### **BOBATH COUCH**

- Electric height setting
- Very easy-to-clean wheel frame
- Powder coated undercarriage
- Lying surface of fire-retardant cold foam with durable cover
- 2 directionally guided wheels
- Central brake on all wheels

### **TECHNICAL DATA**

- Cushion surface 200 x 70 cm
- Height between 38 og 92 cm
- Lifting interval 54 cm
- Brake wheel 125 mm
- Weight 75 kg
- Max. load 250 kg
- Electrical voltage 24 V
- IP klasse IPX4
- CE-Marked