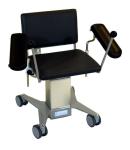

## Chair for blood sampling

PRODUCT NO: DRP-3000

A functional chair for blood sampling, developed together with bioanalysts. The column lift allows staff to perform blood collection sitting or standing. Ergonomically correct solution.

The structure of the chair is designed for many daily blood collections without wear and tear. Equipped with removable battery. The seat part can be rotated 120 degrees relative to the wheel frame. The chair is available with and without central brake

## CHAIR FOR BLOOD SAMPLING

- Electric height adjustment
- Battery function
- Possibility of central braking system