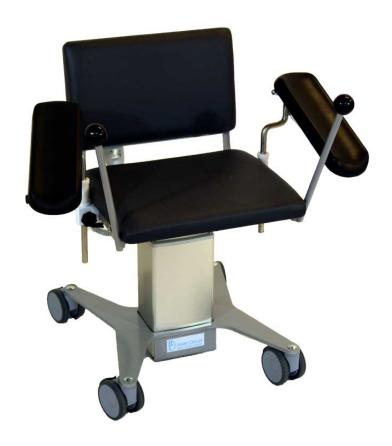

## Chair for blood sampling

PRODUCT NO: DRP-3000

A functional chair for blood sampling, developed together with bioanalysts. The column lift allows staff to perform blood collection sitting or standing. Ergonomically correct solution.

The structure of the chair is designed for many daily blood collections without wear and tear. Equipped with removable battery. The seat part can be rotated 120 degrees relative to the wheel frame. The chair is available with and without central brake

## CHAIR FOR BLOOD SAMPLING

- Electric height adjustment
- Battery function
- Possibility of central braking system