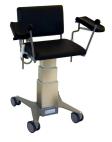

## Chair for blood sampling

PRODUCT NO: DRP-3000

A functional chair for blood sampling, developed together with bioanalysts. The column lift allows staff to perform blood collection sitting or standing. Ergonomically correct solution.

The structure of the chair is designed for many daily blood collections without wear and tear. Equipped with removable battery. The seat part can be rotated 120 degrees relative to the wheel frame. The chair is available with and without central brake

## CHAIR FOR BLOOD SAMPLING

- Electric height adjustment
- Battery function
- Possibility of central braking system