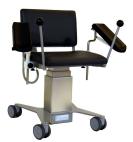

## Chair for blood sampling

PRODUCT NO: DRP-3000

A functional chair for blood sampling, developed together with bioanalysts. The column lift allows staff to perform blood collection sitting or standing. Ergonomically correct solution.

The structure of the chair is designed for many daily blood collections without wear and tear. Equipped with removable battery. The seat part can be rotated 120 degrees relative to the wheel frame. The chair is available with and without central brake

## CHAIR FOR BLOOD SAMPLING

- Electric height adjustment
- Battery function
- Possibility of central braking system