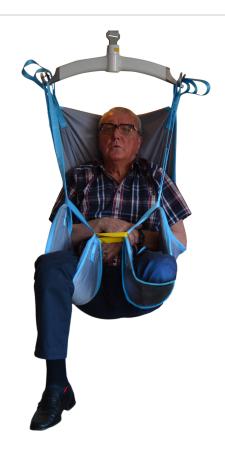

## Comfort sling with head rest, mesh

HMI NO: 115415 | PRODUCT NO: 40049

The sling is used for lifting or moving a person with disability in hospitals, nursing homes, assisted living facilities, rehabilitation centers and in private.

## COMFORT SLING WITH HEAD REST, MESH

With the open form of the sling is it possible to place the sling under the patient's buttocks, making the installation and removal comfortable for the patient and easy for the caregiver.

The sling is designed for both mobile hoists, ceiling hoist systems etc. and is ideally suited for lifting a person into and out of a seated position.

The sling is made for lifting a person with reduced function in the upper body, and femoral hip joint, but with control over the head. The sling is floor reaching.