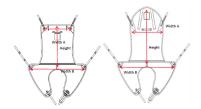

hospitals, nursing homes, assisted living facilities, rehabilitation centers and in private.







## COMFORT SLING WITH HEAD REST, MESH

With the open form of the sling is it possible to place the sling under the patient's buttocks, making the installation and removal comfortable for the patient and easy for the caregiver.

The sling is designed for both mobile hoists, ceiling hoist systems etc. and is ideally suited for lifting a person into and out of a seated position.

The sling is made for lifting a person with reduced function in the upper body, and femoral hip joint, but with control over the head. The sling is floor reaching.

## **TECHNICAL DATA**

Material: PolyesterMax load: 275 kg.

Washing: 
Washing:

## **ADD-ONS**

See a list of avaliable spare parts at rehabcare.dk