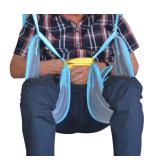

## COMFORT SLING WITH HEAD REST, MESH

With the open form of the sling is it possible to place the sling under the patient's buttocks, making the installation and removal comfortable for the patient and easy for the caregiver.

The sling is designed for both mobile hoists, ceiling hoist systems etc. and is ideally suited for lifting a person into and out of a seated position.

The sling is made for lifting a person with reduced function in the upper body, and femoral hip joint, but with control over the head. The sling is floor reaching.