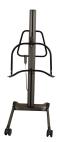

## **Emmy patient lift**

HMI NO: 115025 | PRODUCT NO: PS-46000

Emmy patient lift, vertical lift with 3-part column, is for the stable and comfortable transfers. Equipped with the latest technology and the best components, to ensure the best durability and function.

## **EMMY PATIENT LIFT**

A hoist which is easy to work with, since it has the best quality wheels and parts made for good handling.

- Electrical adjustment by remote control.
- Electrical angling of legs.
- Emergency lowering.
- Emergency stop.
- Removable battery.

## **TECHNICAL DATA**

- Width 70 cm.
- Length 118 cm.
- Height 150 cm.
- Weight 45 kg.
- Max. Load 150 kg.
- Height between 26 and 176 cm.
- IP code IPX4
- CE marked