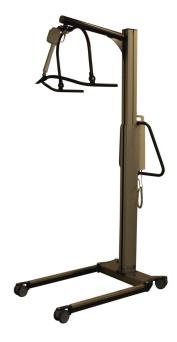

## **Emmy patient lift**

HMI NO: 115025 | PRODUCT NO: PS-46000

Emmy patient lift, vertical lift with 3-part column, is for the stable and comfortable transfers. Equipped with the latest technology and the best components, to ensure the best durability and function.

## **EMMY PATIENT LIFT**

A hoist which is easy to work with, since it has the best quality wheels and parts made for good handling.

- Electrical adjustment by remote control.
- Electrical angling of legs.
- Emergency lowering.
- Emergency stop.
- Removable battery.

## **TECHNICAL DATA**

- Width 70 cm.
- Length 118 cm.
- Height 150 cm.
- Weight 45 kg.
- Max. Load 150 kg.
- Height between 26 and 176 cm.
- IP code IPX4
- CE marked