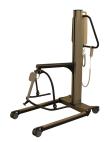

## **Emmy patient lift**

HMI NO: 115025 | PRODUCT NO: PS-46000

Emmy patient lift, vertical lift with 3-part column, is for the stable and comfortable transfers. Equipped with the latest technology and the best components, to ensure the best durability and function.

## **EMMY PATIENT LIFT**

A hoist which is easy to work with, since it has the best quality wheels and parts made for good handling.

- Electrical adjustment by remote control.
- Electrical angling of legs.
- Emergency lowering.
- Emergency stop.
- Removable battery.

## **TECHNICAL DATA**

- Width 70 cm.
- Length 118 cm.
- Height 150 cm.
- Weight 45 kg.
- Max. Load 150 kg.
- Height between 26 and 176 cm.
- IP code IPX4
- CE marked