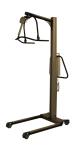

## **Emmy patient lift**

HMI NO: 115025 | PRODUCT NO: PS-46000

Emmy patient lift, vertical lift with 3-part column, is for the stable and comfortable transfers. Equipped with the latest technology and the best components, to ensure the best durability and function.

## **EMMY PATIENT LIFT**

A hoist which is easy to work with, since it has the best quality wheels and parts made for good handling.

- Electrical adjustment by remote control.
- Electrical angling of legs.
- Emergency lowering.
- Emergency stop.
- Removable battery.

## **TECHNICAL DATA**

- Width 70 cm.
- Length 118 cm.
- Height 150 cm.
- Weight 45 kg.
- Max. Load 150 kg.
- Height between 26 and 176 cm.
- IP code IPX4
- CE marked