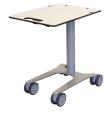

## **EPJ** table

HMI NO: 100712 | PRODUCT NO: DRP-650

The EPJ tables are simple, but also very stable as they are made 10 mm, stainless steel plate. This makes the tables heavier so that they do not inadvertently fall over.

## **EPJ TABLE**

- Brake function on all wheels
- Handle in the table for easy placement
- Removable battery

## **TECHNICAL DATA**

- Table surface 55 x 45 cm
- Height between 65 132 cm
- Brake wheels 100 mm
- Weight 25 kg
- Max. Load 50 kg
- Power 230/24 V
- CE mærket