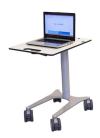

## **EPJ** table

HMI NO: 100712 | PRODUCT NO: DRP-650

The EPJ tables are simple, but also very stable as they are made 10 mm, stainless steel plate. This makes the tables heavier so that they do not inadvertently fall over.

Very easy operation with up-down control panel, and a removable battery. There are also cutouts in the table top for any power cableElectric height adjustment

## **EPJ TABLE**

- Brake function on all wheels
- Handle in the table for easy placement
- Removable battery

## **TECHNICAL DATA**

- Table surface 55 x 45 cm
- Height between 65 132 cm
- Brake wheels 100 mm
- Weight 25 kg
- Max. Load 50 kg
- Power 230/24 V
- CE mærket