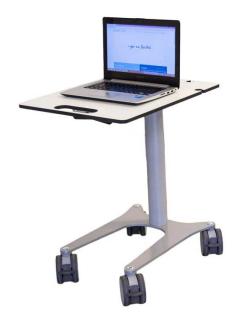

## **EPJ** table

HMI NO: 100712 | PRODUCT NO: DRP-650

The EPJ tables are simple, but also very stable as they are made 10 mm, stainless steel plate. This makes the tables heavier so that they do not inadvertently fall over.

Very easy operation with up-down control panel, and a removable battery. There are also cutouts in the table top for any power cableElectric height adjustment

## **EPJ TABLE**

- Brake function on all wheels
- Handle in the table for easy placement
- Removable battery

## **TECHNICAL DATA**

- Table surface 55 x 45 cm
- Height between 65 132 cm
- Brake wheels 100 mm
- Weight 25 kg
- Max. Load 50 kg
- Power 230/24 V
- CE mærket