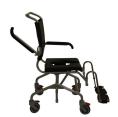

## Toilet- and showerchair with manual height adjustment.

Simple and functional design. The toilet- and shower chairs from Rehab-Care are hygiene optimized, with a minimum of horizontal surfaces and with a limited time-consumption for cleaning. The chair is easily run and is occupying only a limited space. Made from good materials for long life span. Customizable. Large accessory catalog

### **ERGO-BASI 1000**

- Soft PU seat with integrated bedpan rails.
- Seat height manual adjustable, in 5 steps.
- · Armrests height adjustable and fold-up.
- Back in Skai with Velcro, depth adjustable.
- Footrests strong and stable, height adjustable with fold-up footplates.
- Withstands cleaning with alcohol and chlorine.
- · Machine washable.
- Development and production in Denmark, subject to certified ISO13485.

### **TECHNICAL DATA**

- Length 950 mm
- Width 580 mm
- Seat height 475 600 mm
- Distance between armrests 473 mm
- Seat width 430 mm
- Seat depth 430 mm
- Seat angle 0 deg.
- Castors with brakes, size Ø125 mm
- Weight of the chair 15 kg.
- · Max load 200 kg.
- Electrical voltage 0V
- ISO17966:2016 certified