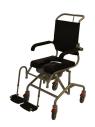

## Toilet- and showerchair with manual height adjustment.

Simple and functional design. The toilet- and shower chairs from Rehab-Care are hygiene optimized, with a minimum of horizontal surfaces and with a limited time-consumption for cleaning. The chair is easily run and is occupying only a limited space. Made from good materials for long life span. Customizable. Large accessory catalog

### **ERGO-BASI 1000**

- Soft PU seat with integrated bedpan rails.
- Seat height manual adjustable, in 5 steps.
- · Armrests height adjustable and fold-up.
- Back in Skai with Velcro, depth adjustable.
- Footrests strong and stable, height adjustable with fold-up footplates.
- Withstands cleaning with alcohol and chlorine.
- · Machine washable.
- Development and production in Denmark, subject to certified ISO13485.

### **TECHNICAL DATA**

- Length 950 mm
- Width 580 mm
- Seat height 475 600 mm
- Distance between armrests 473 mm
- Seat width 430 mm
- Seat depth 430 mm
- Seat angle 0 deg.
- Castors with brakes, size Ø125 mm
- Weight of the chair 15 kg.
- · Max load 200 kg.
- Electrical voltage 0V
- ISO17966:2016 certified