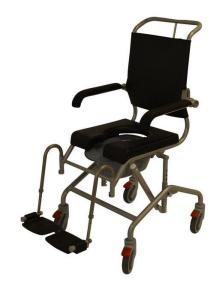

## Toilet- and showerchair with manual height adjustment.

Simple and functional design. The toilet- and shower chairs from Rehab-Care are hygiene optimized, with a minimum of horizontal surfaces and with a limited time-consumption for cleaning. The chair is easily run and is occupying only a limited space. Made from good materials for long life span. Customizable. Large accessory catalog

### **ERGO-BASI 1000**

- Soft PU seat with integrated bedpan rails.
- Seat height manual adjustable, in 5 steps.
- · Armrests height adjustable and fold-up.
- Back in Skai with Velcro, depth adjustable.
- Footrests strong and stable, height adjustable with fold-up footplates.
- Withstands cleaning with alcohol and chlorine.
- · Machine washable.
- Development and production in Denmark, subject to certified ISO13485.

### **TECHNICAL DATA**

- Length 950 mm
- Width 580 mm
- Seat height 475 600 mm
- Distance between armrests 473 mm
- Seat width 430 mm
- Seat depth 430 mm
- Seat angle 0 deg.
- Castors with brakes, size Ø125 mm
- Weight of the chair 15 kg.
- · Max load 200 kg.
- Electrical voltage 0V
- ISO17966:2016 certified