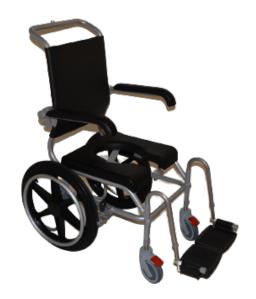

## ErGo-SelPro 1000

HMI NO: 108695 | PRODUCT NO: TS-39600

Toilet- and shower chair with manual height adjustment. 2 X 20" drive wheels and 2 X 125 mm frontcastors.

The toilet- and shower chairs from Rehab-Care are hygiene optimized, with a minimum of horizontal surfaces and with a limited time-consumption for cleaning. The chair is easily run and is occupying only a limited space.

## **ERGO-SELPRO 1000**

- Soft PU-seat with integrated bedpan rails.
- Armrests adjustable in height and foldable.
- Backrest in Skai with Velcro, adjustable in depth.
- Footrests strong and stable, height adjustable with foldable footplates.
- Withstands cleaning with alcohol and chlorine.
- Machine washable.

## **TECHNICAL DATA**

- Length 1014 mm
- Width 576 mm
- Seat height mellem 460 520 mm
- Distance between armrests 473 mm
- Seat width 430 mm
- Seat depth 430 mm
- Seat angle 0 gr./0 gr.
- Castors with brakes, size Ø125 mm or 2 x 24" wheels
- Weight of the chair 20 kg
- Max load 200 kg
- Electrical voltage 0V
- ISO17966:2016 certified