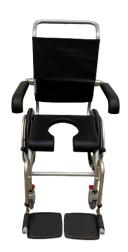

## ErGo-SelPro 1000

HMI NO: 108695 | PRODUCT NO: TS-39600

Toilet- and shower chair with manual height adjustment. 2 X 20" drive wheels and 2 X 125 mm frontcastors.

The toilet- and shower chairs from Rehab-Care are hygiene optimized, with a minimum of horizontal surfaces and with a limited time-consumption for cleaning. The chair is easily run and is occupying only a limited space.

## **ERGO-SELPRO 1000**

- Soft PU-seat with integrated bedpan rails.
- Armrests adjustable in height and foldable.
- Backrest in Skai with Velcro, adjustable in depth.
- Footrests strong and stable, height adjustable with foldable footplates.
- Withstands cleaning with alcohol and chlorine.
- Machine washable.