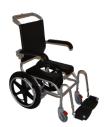

## ErGo-SelPro 1000

HMI NO: 108695 | PRODUCT NO: TS-39600

Toilet- and shower chair with manual height adjustment. 2 X 20" drive wheels and 2 X 125 mm frontcastors.

The toilet- and shower chairs from Rehab-Care are hygiene optimized, with a minimum of horizontal surfaces and with a limited time-consumption for cleaning. The chair is easily run and is occupying only a limited space.

## **ERGO-SELPRO 1000**

- Soft PU-seat with integrated bedpan rails.
- Armrests adjustable in height and foldable.
- Backrest in Skai with Velcro, adjustable in depth.
- Footrests strong and stable, height adjustable with foldable footplates.
- Withstands cleaning with alcohol and chlorine.
- Machine washable.