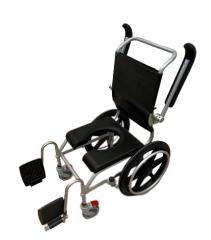

## ErGo-SelPro 1000

HMI NO: 108695 | PRODUCT NO: TS-39600

Toilet- and shower chair with manual height adjustment. 2 X 20" drive wheels and 2 X 125 mm frontcastors.

The toilet- and shower chairs from Rehab-Care are hygiene optimized, with a minimum of horizontal surfaces and with a limited time-consumption for cleaning. The chair is easily run and is occupying only a limited space.

## **ERGO-SELPRO 1000**

- Soft PU-seat with integrated bedpan rails.
- Armrests adjustable in height and foldable.
- Backrest in Skai with Velcro, adjustable in depth.
- Footrests strong and stable, height adjustable with foldable footplates.
- Withstands cleaning with alcohol and chlorine.
- Machine washable.

## **TECHNICAL DATA**

- Length 1014 mm
- Width 576 mm
- Seat height mellem 460 520 mm
- Distance between armrests 473 mm
- Seat width 430 mm
- Seat depth 430 mm
- Seat angle 0 gr./0 gr.
- Castors with brakes, size Ø125 mm or 2 x 24" wheels
- Weight of the chair 20 kg
- Max load 200 kg
- Electrical voltage 0V
- ISO17966:2016 certified