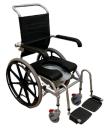

### ErGo-SelPro 1500

HMI NO: 111000 | PRODUCT NO: TS-39700

Toilet- and shower chair with manual height adjustment. 2 X 24<sup>"</sup> drive wheels and 2 X 125 mm frontcastors.

The toilet- and shower chairs from Rehab-Care are hygiene optimized, with a minimum of horizontal surfaces and with a limited time-consumption for cleaning. The chair is easily run and is occupying only a limited space.

### **ERGO-SELPRO 1500**

- Soft PU-seat with integrated bedpan rails.
- Armrests adjustable in height and foldable.
- Backrest in Skai with Velcro, adjustable in depth.
- Footrests strong and stable, height adjustable with foldable footplates.
- Withstands cleaning with alcohol and chlorine.
- Machine washable.

### **TECHNICAL DATA**

- Length 1014 mm
- Width 576 mm
- Seat height mellem 460 520 mm
- Distance between armrests 473 mm
- Seat width 430 mm
- Seat depth 430 mm
- Seat angle 0 gr./0 gr.
- Castors with brakes, size Ø125 mm or 2 x 24" wheels
- Weight of the chair 20 kg
- Max load 200 kg
- Electrical voltage 0V
- ISO17966:2016 certified