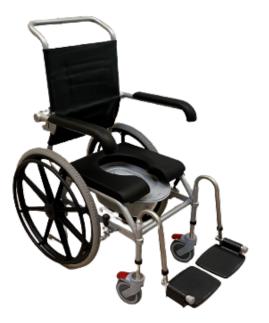

### ErGo-SelPro 1500

HMI NO: 111000 | PRODUCT NO: TS-39700

Toilet- and shower chair with manual height adjustment. 2 X 24<sup>"</sup> drive wheels and 2 X 125 mm frontcastors.

The toilet- and shower chairs from Rehab-Care are hygiene optimized, with a minimum of horizontal surfaces and with a limited time-consumption for cleaning. The chair is easily run and is occupying only a limited space.

### **ERGO-SELPRO 1500**

- Soft PU-seat with integrated bedpan rails.
- Armrests adjustable in height and foldable.
- Backrest in Skai with Velcro, adjustable in depth.
- Footrests strong and stable, height adjustable with foldable footplates.
- Withstands cleaning with alcohol and chlorine.
- Machine washable.

### **TECHNICAL DATA**

- Length 1014 mm
- Width 576 mm
- Seat height mellem 460 520 mm
- Distance between armrests 473 mm
- Seat width 430 mm
- Seat depth 430 mm
- Seat angle 0 gr./0 gr.
- Castors with brakes, size Ø125 mm or 2 x 24" wheels
- Weight of the chair 20 kg
- Max load 200 kg
- Electrical voltage 0V
- ISO17966:2016 certified