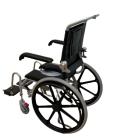

### ErGo-SelPro 1500

HMI NO: 111000 | PRODUCT NO: TS-39700

Toilet- and shower chair with manual height adjustment. 2 X 24<sup>"</sup> drive wheels and 2 X 125 mm frontcastors.

The toilet- and shower chairs from Rehab-Care are hygiene optimized, with a minimum of horizontal surfaces and with a limited time-consumption for cleaning. The chair is easily run and is occupying only a limited space.

### **ERGO-SELPRO 1500**

- Soft PU-seat with integrated bedpan rails.
- Armrests adjustable in height and foldable.
- Backrest in Skai with Velcro, adjustable in depth.
- Footrests strong and stable, height adjustable with foldable footplates.
- Withstands cleaning with alcohol and chlorine.
- Machine washable.

### **TECHNICAL DATA**

- Length 1014 mm
- Width 576 mm
- Seat height mellem 460 520 mm
- Distance between armrests 473 mm
- Seat width 430 mm
- Seat depth 430 mm
- Seat angle 0 gr./0 gr.
- Castors with brakes, size Ø125 mm or 2 x 24" wheels
- Weight of the chair 20 kg
- Max load 200 kg
- Electrical voltage 0V
- ISO17966:2016 certified