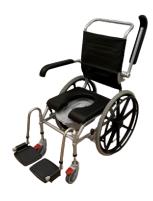

### ErGo-SelPro 1500

HMI NO: 111000 | PRODUCT NO: TS-39700

Toilet- and shower chair with manual height adjustment. 2 X 24<sup>"</sup> drive wheels and 2 X 125 mm frontcastors.

The toilet- and shower chairs from Rehab-Care are hygiene optimized, with a minimum of horizontal surfaces and with a limited time-consumption for cleaning. The chair is easily run and is occupying only a limited space.

### **ERGO-SELPRO 1500**

- Soft PU-seat with integrated bedpan rails.
- Armrests adjustable in height and foldable.
- Backrest in Skai with Velcro, adjustable in depth.
- Footrests strong and stable, height adjustable with foldable footplates.
- Withstands cleaning with alcohol and chlorine.
- Machine washable.

### **TECHNICAL DATA**

- Length 1014 mm
- Width 576 mm
- Seat height mellem 460 520 mm
- Distance between armrests 473 mm
- Seat width 430 mm
- Seat depth 430 mm
- Seat angle 0 gr./0 gr.
- Castors with brakes, size Ø125 mm or 2 x 24" wheels
- Weight of the chair 20 kg
- Max load 200 kg
- Electrical voltage 0V
- ISO17966:2016 certified