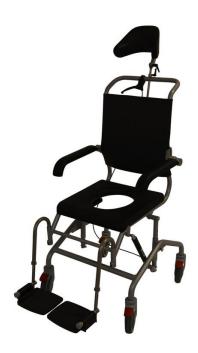

## ErGo-Tilt 2000

HMI NO: 108697 | PRODUCT NO: TS-41000

Toilet- and shower chair with manual height adjustment and manual tilt-function via blockable gas spring.

The toilet- and shower chairs from RehabCare are hygiene optimized, with a minimum of horizontal surfaces and with a limited time-consumption for cleaning. The chair is easily run and is occupying only a limited space.

## **ERGO-TILT 2000**

- Soft PU-seat with integrated bedpan rails.
- Armrests adjustable in height and foldable.
- Backrest in Skai with Velcro, adjustable in depth.
- Footrests strong and stable, height adjustable with foldable footplates.
- Withstands cleaning with alcohol and chlorine.
- Machine washable.