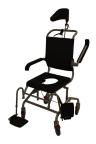

## ErGo-Tilt 2000

HMI NO: 108697 | PRODUCT NO: TS-41000

Toilet- and shower chair with manual height adjustment and manual tilt-function via blockable gas spring.

The toilet- and shower chairs from RehabCare are hygiene optimized, with a minimum of horizontal surfaces and with a limited time-consumption for cleaning. The chair is easily run and is occupying only a limited space.

## **ERGO-TILT 2000**

- Soft PU-seat with integrated bedpan rails.
- Armrests adjustable in height and foldable.
- Backrest in Skai with Velcro, adjustable in depth.
- Footrests strong and stable, height adjustable with foldable footplates.
- Withstands cleaning with alcohol and chlorine.
- Machine washable.

## **TECHNICAL DATA**

- Length 950 mm
- Width 580 mm
- Seat height 475 600 mm
- Distance between armrests 473 mm
- Seat width 430 mm
- Seat depth 430 mm
- Seat angle -5 deg./25 deg.
- Castors with brakes, size Ø125 mm
- Weight of the chair 15 kg
- Max load 200 kg
- Electrical voltage 0V
- CE marked
- ISO17966:2016 certified