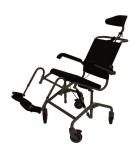

## ErGo-Tilt 2000

HMI NO: 108697 | PRODUCT NO: TS-41000

Toilet- and shower chair with manual height adjustment and manual tilt-function via blockable gas spring.

The toilet- and shower chairs from RehabCare are hygiene optimized, with a minimum of horizontal surfaces and with a limited time-consumption for cleaning. The chair is easily run and is occupying only a limited space.

## **ERGO-TILT 2000**

- Soft PU-seat with integrated bedpan rails.
- Armrests adjustable in height and foldable.
- Backrest in Skai with Velcro, adjustable in depth.
- Footrests strong and stable, height adjustable with foldable footplates.
- Withstands cleaning with alcohol and chlorine.
- Machine washable.