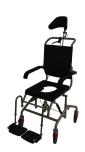

## ErGo-Tilt 2000

HMI NO: 108697 | PRODUCT NO: TS-41000

Toilet- and shower chair with manual height adjustment and manual tilt-function via blockable gas spring.

The toilet- and shower chairs from RehabCare are hygiene optimized, with a minimum of horizontal surfaces and with a limited time-consumption for cleaning. The chair is easily run and is occupying only a limited space.

## **ERGO-TILT 2000**

- Soft PU-seat with integrated bedpan rails.
- Armrests adjustable in height and foldable.
- Backrest in Skai with Velcro, adjustable in depth.
- Footrests strong and stable, height adjustable with foldable footplates.
- Withstands cleaning with alcohol and chlorine.
- Machine washable.