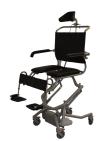

## ErGo-Tilt 5000

HMI NO: 115022 | PRODUCT NO: TS-25200

Toilet- and showerchair, electrical height adjustment, electrical tilt-function, 60cm seat.

The toilet- and shower chairs from RehabCare are hygiene optimized, with a minimum of horizontal surfaces and with a limited time-consumption for cleaning. The chair is easily run and is occupying only a limited space.

## **ERGO-TILT 5000**

- Soft PU-seat with integrated bedpan rails.
- Armrests adjustable in height and foldable.
- Backrest in Skai with Velcro, adjustable in depth.
- Footrests strong and stable, height adjustable with foldable footplates.
- Withstands cleaning with alcohol and chlorine.
- Machine washable.