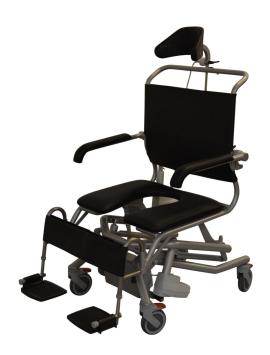

## ErGo-Tilt 5000

HMI NO: 115022 | PRODUCT NO: TS-25200

Toilet- and showerchair, electrical height adjustment, electrical tilt-function, 60cm seat.

The toilet- and shower chairs from RehabCare are hygiene optimized, with a minimum of horizontal surfaces and with a limited time-consumption for cleaning. The chair is easily run and is occupying only a limited space.

## **ERGO-TILT 5000**

- Soft PU-seat with integrated bedpan rails.
- Armrests adjustable in height and foldable.
- Backrest in Skai with Velcro, adjustable in depth.
- Footrests strong and stable, height adjustable with foldable footplates.
- Withstands cleaning with alcohol and chlorine.
- Machine washable.