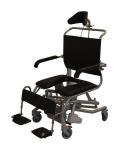

## ErGo-Tilt 5000

HMI NO: 115022 | PRODUCT NO: TS-25200

Toilet- and showerchair, electrical height adjustment, electrical tilt-function, 60cm seat.

The toilet- and shower chairs from RehabCare are hygiene optimized, with a minimum of horizontal surfaces and with a limited time-consumption for cleaning. The chair is easily run and is occupying only a limited space.

## **ERGO-TILT 5000**

- Soft PU-seat with integrated bedpan rails.
- Armrests adjustable in height and foldable.
- Backrest in Skai with Velcro, adjustable in depth.
- Footrests strong and stable, height adjustable with foldable footplates.
- Withstands cleaning with alcohol and chlorine.
- Machine washable.