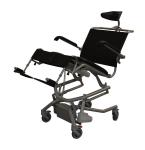

## ErGo-Tilt 5000

HMI NO: 115022 | PRODUCT NO: TS-25200

Toilet- and showerchair, electrical height adjustment, electrical tilt-function, 60cm seat.

The toilet- and shower chairs from RehabCare are hygiene optimized, with a minimum of horizontal surfaces and with a limited time-consumption for cleaning. The chair is easily run and is occupying only a limited space.

## **ERGO-TILT 5000**

- Soft PU-seat with integrated bedpan rails.
- Armrests adjustable in height and foldable.
- Backrest in Skai with Velcro, adjustable in depth.
- Footrests strong and stable, height adjustable with foldable footplates.
- Withstands cleaning with alcohol and chlorine.
- Machine washable.