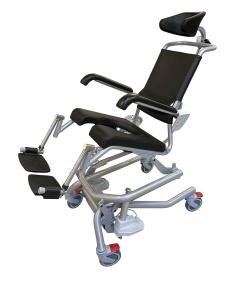

#### Toilet- and showerchair, electrical height adjustment, electrical tilt-function.

The toilet- and shower chairs from RehabCare are hygiene optimized, with a minimum of horizontal surfaces and with a limited time-consumption for cleaning. The chair is easily run and is occupying only a limited space.

## **ERGO-TILT 6000**

- Soft PU-seat with integrated bedpan rails.
- Armrests adjustable in height and foldable.
- Backrest in Skai with Velcro, adjustable in depth.
- Footrests strong and stable, height adjustable with foldable footplates.
- Withstands cleaning with alcohol and chlorine.
- Machine washable.

## **TECHNICAL DATA**

- Length 843 mm
- Width 589 mm
- Seat height 520 900 mm
- Distance betweeen armrests 353 mm
- Seat width 430 mm
- Seat depth 430 mm
- Seat angle -5° / +30°
- Castors with brakes, size Ø125 mm
- Weight of the chair 30 kg
- Max load 200 kg
- Electrical voltage 24 V
- IPx9
- CE marked
- ISO17966:2016 certified