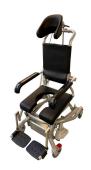

#### Toilet- and showerchair, electrical height adjustment, electrical tilt-function.

The toilet- and shower chairs from RehabCare are hygiene optimized, with a minimum of horizontal surfaces and with a limited time-consumption for cleaning. The chair is easily run and is occupying only a limited space.

## **ERGO-TILT 6000**

- Soft PU-seat with integrated bedpan rails.
- Armrests adjustable in height and foldable.
- Backrest in Skai with Velcro, adjustable in depth.
- Footrests strong and stable, height adjustable with foldable footplates.
- Withstands cleaning with alcohol and chlorine.
- Machine washable.