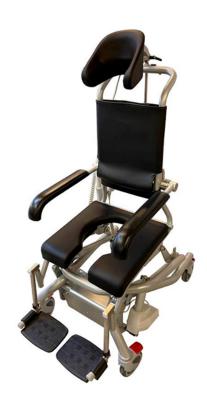

#### Toilet- and showerchair, electrical height adjustment, electrical tilt-function.

The toilet- and shower chairs from RehabCare are hygiene optimized, with a minimum of horizontal surfaces and with a limited time-consumption for cleaning. The chair is easily run and is occupying only a limited space.

## **ERGO-TILT 6000**

- Soft PU-seat with integrated bedpan rails.
- Armrests adjustable in height and foldable.
- Backrest in Skai with Velcro, adjustable in depth.
- Footrests strong and stable, height adjustable with foldable footplates.
- Withstands cleaning with alcohol and chlorine.
- Machine washable.