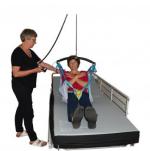

## **FULL SLING**

RehabCare full sling is particularly suitable for people who are unstable in the neck area. The full sling can be placed under the armpits or support the body completely. A safe lifting sling also for leg amputated because the straps can be crossed. The sling is floor reaching.