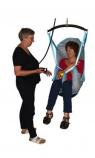

## **FULL SLING**

RehabCare full sling is particularly suitable for people who are unstable in the neck area. The full sling can be placed under the armpits or support the body completely. A safe lifting sling also for leg amputated because the straps can be crossed. The sling is floor reaching.