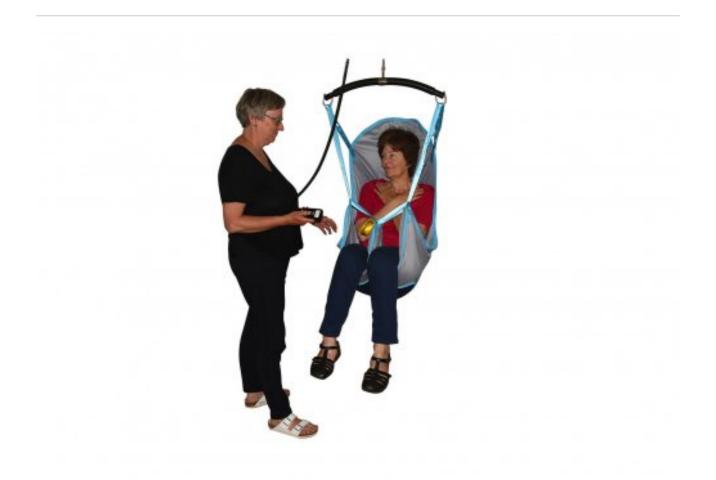

## **FULL SLING**

RehabCare full sling is particularly suitable for people who are unstable in the neck area. The full sling can be placed under the armpits or support the body completely. A safe lifting sling also for leg amputated because the straps can be crossed. The sling is floor reaching.