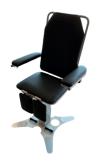

## **GAJA CHAIR 2-PIECE LEG**

Gaja Treatment chair for hospitals and health sector. The chair is equipped with central lifting, which does not take up unnecessary space around the user. Height, back, and leg adjustment is with wireless bluetooth hand control or foot control so cords don't get in the way. Different armrests can be selected to perfectly suit the user's needs in everyday life. This model has 2 split legs, so you can keep focus on the individual leg during examinations.