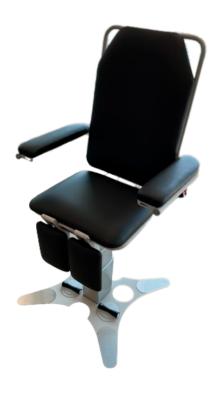

## **GAJA CHAIR 2-PIECE LEG**

Gaja Treatment chair for hospitals and health sector. The chair is equipped with central lifting, which does not take up unnecessary space around the user. Height, back, and leg adjustment is with wireless bluetooth hand control or foot control so cords don't get in the way. Different armrests can be selected to perfectly suit the user's needs in everyday life. This model has 2 split legs, so you can keep focus on the individual leg during examinations.