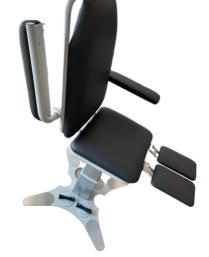

## **GAJA CHAIR 2-PIECE LEG**

Gaja Treatment chair for hospitals and health sector. The chair is equipped with central lifting, which does not take up unnecessary space around the user. Height, back, and leg adjustment is with wireless bluetooth hand control or foot control so cords don't get in the way. Different armrests can be selected to perfectly suit the user's needs in everyday life. This model has 2 split legs, so you can keep focus on the individual leg during examinations.