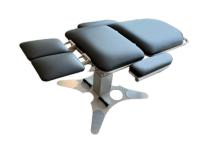

## **GAJA CHAIR 2-PIECE LEG**

Gaja Treatment chair for hospitals and health sector. The chair is equipped with central lifting, which does not take up unnecessary space around the user. Height, back, and leg adjustment is with wireless bluetooth hand control or foot control so cords don't get in the way. Different armrests can be selected to perfectly suit the user's needs in everyday life. This model has 2 split legs, so you can keep focus on the individual leg during examinations.