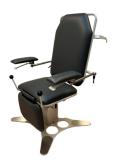

## Gaja chair

PRODUCT NO: DRP-29000

Gaja Treatment chair for hospitals and healthcare sector. The chair is equipped with central lifting that does not take up unnecessary space around the user. Adjusting the height, back, and legs is with wireless bluetooth hand control or foot control, so wires do not get in the way. Different armrests can be selected to perfectly suit the user's needs in everyday life.

## **GAJA CHAIR**

- Flexible settings ensure optimal working position.
- Centrally located column motor
- BlueTooth controls
- Electric setting, up/down and tilt
- Motor functions for all lying surfaces
- Various armrest options. Configurable in many ways