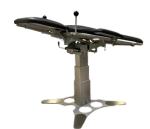

## **GAJA CHAIR**

- Flexible settings ensure optimal working position.
- Centrally located column motor
- BlueTooth controls
- Electric setting, up/down and tilt
- Motor functions for all lying surfaces
- Various armrest options. Configurable in many ways

## **TECHNICAL DATA**

- Seat height 55-88cm
- Seat width 60cm
- Total width 81cm
- Max load 200kg
- Trendelenburg 0° / 12°
- Seat depth 52cm
- Rotatable 180 degrees