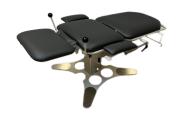

## **GAJA CHAIR**

- Flexible settings ensure optimal working position.
- Centrally located column motor
- BlueTooth controls
- Electric setting, up/down and tilt
- Motor functions for all lying surfaces
- Various armrest options. Configurable in many ways

## **TECHNICAL DATA**

- Seat height 55-88cm
- Seat width 60cm
- Total width 81cm
- Max load 200kg
- Trendelenburg 0° / 12°
- Seat depth 52cm
- Rotatable 180 degrees