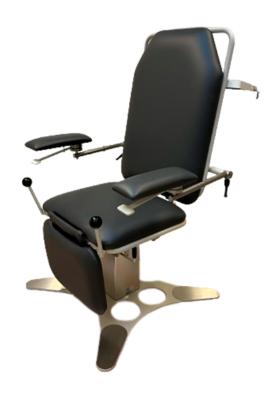

## Gaja chair

PRODUCT NO: DRP-29000

Gaja Treatment chair for hospitals and healthcare sector. The chair is equipped with central lifting that does not take up unnecessary space around the user. Adjusting the height, back, and legs is with wireless bluetooth hand control or foot control, so wires do not get in the way. Different armrests can be selected to perfectly suit the user's needs in everyday life.

## **GAJA CHAIR**

- Flexible settings ensure optimal working position.
- Centrally located column motor
- BlueTooth controls
- Electric setting, up/down and tilt
- Motor functions for all lying surfaces
- Various armrest options. Configurable in many ways