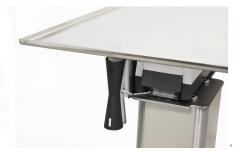

## **HOSPITAL TABLE**

- Can be used as a back table during surgery
- Electrical height adjustment
- Removeable battery
- Break function on all wheels