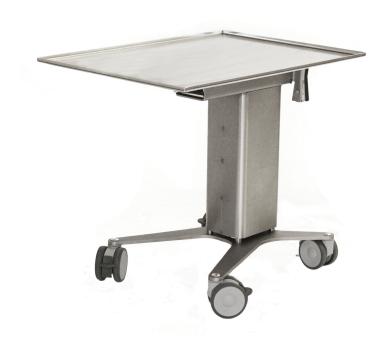

# Hospital table

HMI NO: 89926

The hospital table from Rehab-Care is available in different sizes. It is very easy to clean. The table is equipped with good wheels with brakes. Very easy to control with an up-down button.

## **HOSPITAL TABLE**

- Can be used as a back table during surgery
- Electrical height adjustment
- Removeable battery
- Break function on all wheels

### **TECHNICAL DATA**

- Table surface 55 x 75 cm
- Height between 71 112 cm
- Brake wheels 100 mm
- Weight 37 kg
- Max. Load 100 kg
- Power 24 V
- CE marked