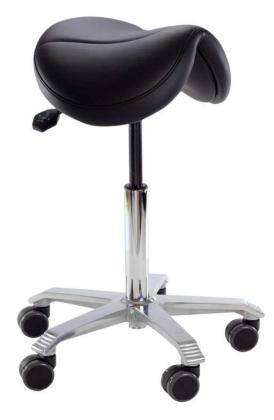

# Jumper saddlechair

Jumper ergonomic saddle-chair is designed to promote a secure sitting posture, strengthen the back and prevent pain. The chair is of high quality, the padding has a high wear resistance and is easy to clean. The chair is designed to allow the user to easily inspect patients close without the chair getting in the way.

#### JUMPER SADDLECHAIR

The unique adjustable balance mechanism keeps the back and lower back in balance when the user changes position, and reduces pressure on the thighs for an even more comfortable seating position

### **TECHNICAL DATA**

- 57-76 cm (low model)
- 63 to 88 cm (high model)
- Soft wheels (Ø6,5 cm)
- CE marked