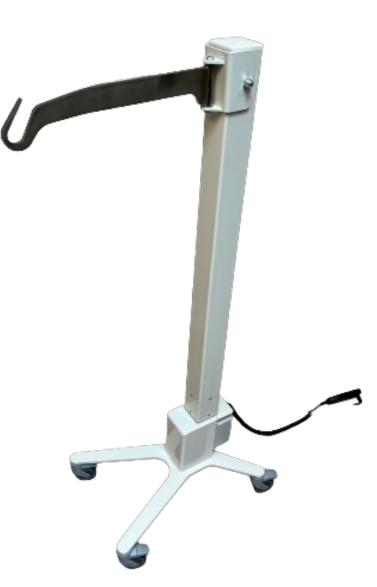

# LEG/ARM LIFT WITH SWIVEL ARM

Our arm and leg lifts are very popular. They are Used when handling arms and legs or heavy lifting. The arm and leg lifts can be adjusted at many heights, so you get the right working position in relation to the working environment.

Very large lifting interval of 75 cm. Easy to move around. Good brake wheels. Electric height adjustment of the leg and arm lifts.

- Powder-coated tower with stainless steel lifting arm
- Powder-coated frame
- 4 individual lockable wheels
- Battery solution with external charger