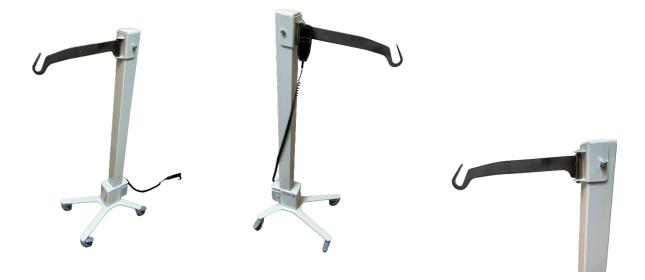

# LEG/ARM LIFT WITH SWIVEL ARM

Our arm and leg lifts are very popular. They are Used when handling arms and legs or heavy lifting. The arm and leg lifts can be adjusted at many heights, so you get the right working position in relation to the working environment.

Very large lifting interval of 75 cm. Easy to move around. Good brake wheels. Electric height adjustment of the leg and arm lifts.

- Powder-coated tower with stainless steel lifting arm
- Powder-coated frame
- 4 individual lockable wheels
- Battery solution with external charger