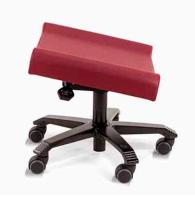

# Leg support – Double

HMI NO: 131813 | PRODUCT NO: BENSTØTTE - DOBBELT

Do you suffer from a leg or foot injury, a physical disability or do you just want to put your legs up during your workday? The leg rest is practical and flexible because it can move freely. The leg support is particularly suitable for people with a disability (prosthesis) or a long-term injury. The leg support provides good relief in the legs and is available in several colors and types.

#### LEG SUPPORT – DOUBLE

The minimum height starts at only 42.5 cm.

For the upholstery we offer a selection of different

fabrics, leatherette, Flex, Stam skin or PU xx.

Complete your leg support by choosing your favorite color for the pillow.

### **TECHNICAL DATA**

- Adjustable height (425-575 mm.)
- Adjustable angle (0°-12°)
- Size: Approx. 40 x 47 cm. (L x W)
- Frame: Alu. Black Ø 54 cm.