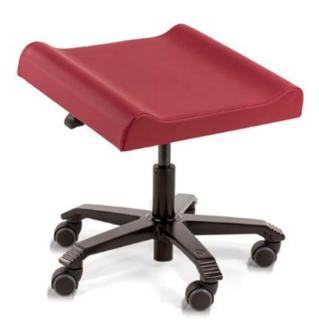

# Leg support – Double

HMI NO: 131813 | PRODUCT NO: BENSTØTTE - DOBBELT

Do you suffer from a leg or foot injury, a physical disability or do you just want to put your legs up during your workday? The leg rest is practical and flexible because it can move freely. The leg support is particularly suitable for people with a disability (prosthesis) or a long-term injury. The leg support provides good relief in the legs and is available in several colors and types.

#### LEG SUPPORT – DOUBLE

The minimum height starts at only 42.5 cm.

For the upholstery we offer a selection of different

fabrics, leatherette, Flex, Stam skin or PU xx.

Complete your leg support by choosing your favorite color for the pillow.

### **TECHNICAL DATA**

- Adjustable height (425-575 mm.)
- Adjustable angle (0°-12°)
- Size: Approx. 40 x 47 cm. (L x W)
- Frame: Alu. Black Ø 54 cm.