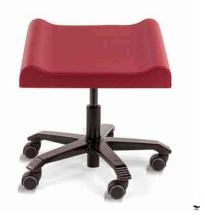

# Leg support – Double

HMI NO: 131813 | PRODUCT NO: BENSTØTTE - DOBBELT

Do you suffer from a leg or foot injury, a physical disability or do you just want to put your legs up during your workday? The leg rest is practical and flexible because it can move freely. The leg support is particularly suitable for people with a disability (prosthesis) or a long-term injury. The leg support provides good relief in the legs and is available in several colors and types.

#### LEG SUPPORT – DOUBLE

The minimum height starts at only 42.5 cm.

For the upholstery we offer a selection of different

fabrics, leatherette, Flex, Stam skin or PU xx.

Complete your leg support by choosing your favorite color for the pillow.

### **TECHNICAL DATA**

- Adjustable height (425-575 mm.)
- Adjustable angle (0°-12°)
- Size: Approx. 40 x 47 cm. (L x W)
- Frame: Alu. Black Ø 54 cm.