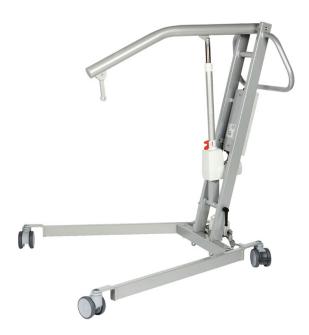

## Mary patient lift

HMI NO: 71370 | PRODUCT NO: PR-3500-260

Mary patient lift is for the stable and comfortable transfers. Equipped with the latest technology and the best components, to ensure the best durability and function.

## **MARY PATIENT LIFT**

A hoist which is easy to work with, since it has the best quality wheels and parts made for good handling.

- Electrical adjustment by remote control
- Electrical angling of device feet
- Emergency lowering
- Emergency stop
- Removable battery

## **TECHNICAL DATA**

- Width 70 cm.
- Length 135 cm.
- Height 136 cm.
- Weight 45 kg.
- Max. Load 250 kg.
- Height between 63 and 212 cm.
- IP code IPX4
- CE marked