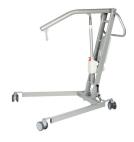

## Mary patient lift

HMI NO: 71370 | PRODUCT NO: PR-3500-260

Mary patient lift is for the stable and comfortable transfers. Equipped with the latest technology and the best components, to ensure the best durability and function.

## **MARY PATIENT LIFT**

A hoist which is easy to work with, since it has the best quality wheels and parts made for good handling.

- Electrical adjustment by remote control
- Electrical angling of device feet
- Emergency lowering
- Emergency stop
- Removable battery

## **TECHNICAL DATA**

- Width 70 cm.
- Length 135 cm.
- Height 136 cm.
- Weight 45 kg.
- Max. Load 250 kg.
- Height between 63 and 212 cm.
- IP code IPX4
- CE marked