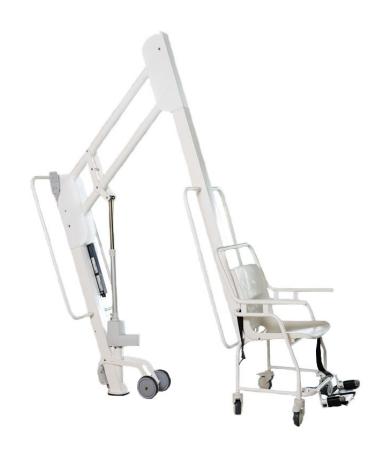

## Pool lift, complete

HMI NO: 89914 | PRODUCT NO: PO-10000

The pool lift is designed to transfer patients in the pool, in a safe way. It comes with a separate chair that allows transfer in dressing room. Large action radius for lifting arm.

## **POOL LIFT, COMPLETE**

The pool lift is handling a user which is placed in the chair, mounted to the lifting arm at the pool lift.

- The poollift is used for moving patient from the floor to the pool
- At the pool the chair clicks on to the lift arm directly and is ready for hoist into the water.
- The lift arm can operate at 90 cm from the pool edge in order to give the helper safe and comfortable distance to the pool.

- Seat width 55 cm
- Lifting Range over / under pool from 75 to 105 cm
- Weight 40 kg.
- Max. Load 130 kg.
- IP class IPX4
- CE marked