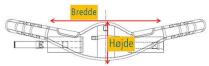

## **TECHNICAL DATA**

Max. load: 250 kg.

• Material: polyester

• Washing: 🖼 🗶 💢 🖸