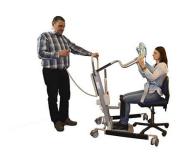

## STANDING SLING

Rehab-Care standing sling can only be used starting from a seated position. One should be aware that a standing sling requires more of the patient than for example a full sling or half sling.

Requires some leg function and a standup lift.

The sling is easy to work with, and is particularly suitable for toilet visit, transfers in a partly standing position.