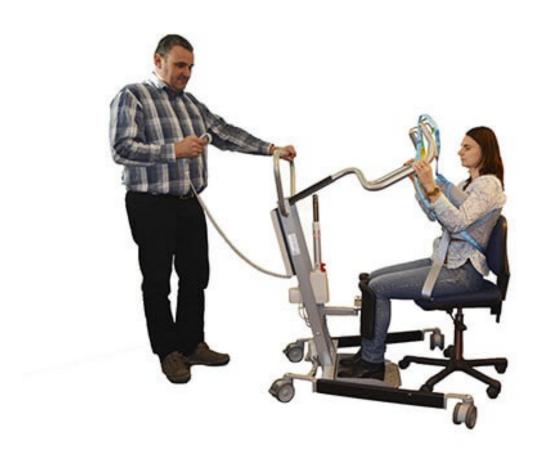

## Standing sling

The sling is used for lifting or moving a person with functional reduction in hospitals, nursing homes, assisted living facilities and in private.

## STANDING SLING

Rehab-Care standing sling can only be used starting from a seated position. One should be aware that a standing sling requires more of the patient than for example a full sling or half sling.

Requires some leg function and a standup lift.

The sling is easy to work with, and is particularly suitable for toilet visit, transfers in a partly standing position.