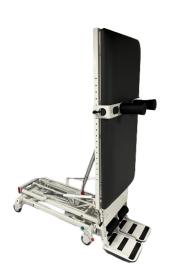

### Tilt couch, adjustable foot plate

PRODUCT NO: VP20000

Tilt table with tilt and slide function for rehabilitation, sliding tilt table, for blood pressure examinations and patients with syncope. Tilts 0-90 degrees and adjusts height at 0 degrees.

### TILT COUCH, ADJUSTABLE FOOT PLATE

Protractor with indicator. Adjustment of footplates,where each side can be infinitely adjusted up and down and turned down towards the floor. The bed is equipped with Stepless Emergency handle, which can always bring the bed to 0 degrees quietly. (<u>See video</u>)

#### Degree meter with indicator.

- Electrical height adjustment
- Tilt funktion 0-90°
- 2-piece footrest, can be individually adjusted
- Powder-coated undercarriage
- Surface cushion of anti-inflammable foam covered with hard-wearing material
- Surface cushion mounted in a chromiumplated frame to avoid damage during use
- Degree measurement with 60° mark
- Accessory rail
- Central brake function.