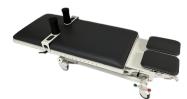

### Tilt couch, adjustable foot plate

PRODUCT NO: VP20000

Tilt table with tilt and slide function for rehabilitation, sliding tilt table, for blood pressure examinations and patients with syncope. Tilts 0-90 degrees and adjusts height at 0 degrees.

### TILT COUCH, ADJUSTABLE FOOT PLATE

Protractor with indicator. Adjustment of footplates,where each side can be infinitely adjusted up and down and turned down towards the floor. The bed is equipped with Stepless Emergency handle, which can always bring the bed to 0 degrees quietly. (<u>See video</u>)

#### Degree meter with indicator.

- Electrical height adjustment
- Tilt funktion 0-90°
- 2-piece footrest, can be individually adjusted
- Powder-coated undercarriage
- Surface cushion of anti-inflammable foam covered with hard-wearing material
- Surface cushion mounted in a chromiumplated frame to avoid damage during use
- Degree measurement with 60° mark
- Accessory rail
- Central brake function.

#### **TECHNICAL DATA**

- Cushion surface 200 × 80 cm
- Central brake wheels size 125 mm
- Couch Height between 50 and 104 cm
- Weight 85 kg
- Max load 200 kg
- Power 230/24 V
- CE marked