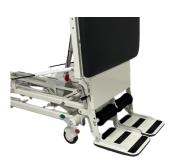

### TILT COUCH, ADJUSTABLE FOOT PLATE

Protractor with indicator. Adjustment of footplates,where each side can be infinitely adjusted up and down and turned down towards the floor. The bed is equipped with Stepless Emergency handle, which can always bring the bed to 0 degrees quietly. (<u>See video</u>)

#### Degree meter with indicator.

- Electrical height adjustment
- Tilt funktion 0-90°
- 2-piece footrest, can be individually adjusted
- Powder-coated undercarriage
- Surface cushion of anti-inflammable foam covered with hard-wearing material
- Surface cushion mounted in a chromiumplated frame to avoid damage during use
- Degree measurement with 60° mark
- Accessory rail
- Central brake function.