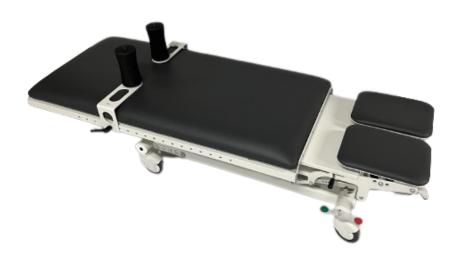

### Tilt couch, adjustable foot plate

PRODUCT NO: VP20000

Tilt table with tilt and slide function for rehabilitation, sliding tilt table, for blood pressure examinations and patients with syncope. Tilts 0-90 degrees and adjusts height at 0 degrees.

### TILT COUCH, ADJUSTABLE FOOT PLATE

Protractor with indicator. Adjustment of footplates,where each side can be infinitely adjusted up and down and turned down towards the floor. The bed is equipped with Stepless Emergency handle, which can always bring the bed to 0 degrees quietly. (<u>See video</u>)

#### Degree meter with indicator.

- Electrical height adjustment
- Tilt funktion 0-90°
- 2-piece footrest, can be individually adjusted
- Powder-coated undercarriage
- Surface cushion of anti-inflammable foam covered with hard-wearing material
- Surface cushion mounted in a chromiumplated frame to avoid damage during use
- Degree measurement with 60° mark
- Accessory rail
- Central brake function.

#### **TECHNICAL DATA**

- Cushion surface 200 × 80 cm
- Central brake wheels size 125 mm
- Couch Height between 50 and 104 cm
- Weight 85 kg
- Max load 200 kg
- Power 230/24 V
- CE marked