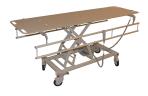

## **Transport couch**

PRODUCT NO: B100-70-TRANSPORT-MOT

The couch has the best possible properties for an intensive use. It is equipped with the same lifting system as known from a hospital couch, and it has a central brake system.

## TRANSPORT COUCH

- Electrical height adjustment
- Very easy to clean
- Powder coated
- Bed rails that can be turned 180 degrees so that they are not in the way.
- 2 directional wheels
- Central brake on every wheel

## **TECHNICAL DATA**

- Surface 200 x 60 cm. as standard
- Height between 310-870 mm
- Lifting interval 50 cm.
- Central brake wheel size 125 mm
- Weight 70 kg
- Load 250 kg
- Electrical voltage 230/24v
- IP-class IPX4
- CE-marked