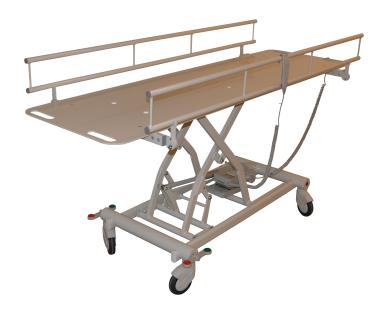

## **Transport couch**

PRODUCT NO: B100-70-TRANSPORT-MOT

The couch has the best possible properties for an intensive use. It is equipped with the same lifting system as known from a hospital couch, and it has a central brake system.

## TRANSPORT COUCH

- Electrical height adjustment
- Very easy to clean
- Powder coated
- Bed rails that can be turned 180 degrees so that they are not in the way.
- 2 directional wheels
- Central brake on every wheel

## **TECHNICAL DATA**

- Surface 200 x 60 cm. as standard
- Height between 310-870 mm
- Lifting interval 50 cm.
- Central brake wheel size 125 mm
- Weight 70 kg
- Load 250 kg
- Electrical voltage 230/24v
- IP-class IPX4
- CE-marked